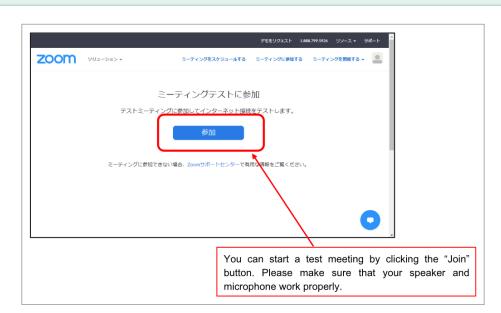

## 2.2 Connection Test

When you successfully completed the preparations above, go ahead with the Zoom connection test. You can test your network via the following URL:

Zoom Meeting Test